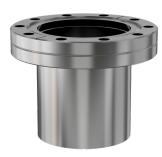

# **CF half nipple** 10" OD CF half nipple

Part number: 1N-800

### **CF half nipple** 10" OD CF half nipple

- The CF flange system is ideal for UHV system construction
- Rotatable flanges make component alignment easy
- Most popular sizes and types listed
- Contact us at 800-824-4166 if you can't find exactly what you need

#### 1N-800

| Parameters        | Specifications                                                                             |
|-------------------|--------------------------------------------------------------------------------------------|
| Flange 1          | DN 200 CF (10" OD)                                                                         |
| Туре              | Half Nipple                                                                                |
| Flange 2          | 8" OD Tube                                                                                 |
| Material          | 304 stainless                                                                              |
| Tube OD           | 8″                                                                                         |
| Length            | 7.50″                                                                                      |
| Vacuum Range      | FKM: 1 · 10 <sup>-8</sup> mbar to 1 bar<br>Metal seal: 1 · 10 <sup>-13</sup> mbar to 1 bar |
| Temperature Range | FKM: -20 °C to 180 °C<br>Metal seal: -200 °C to 450 °C                                     |
| Weight            | 13.2 lbs                                                                                   |