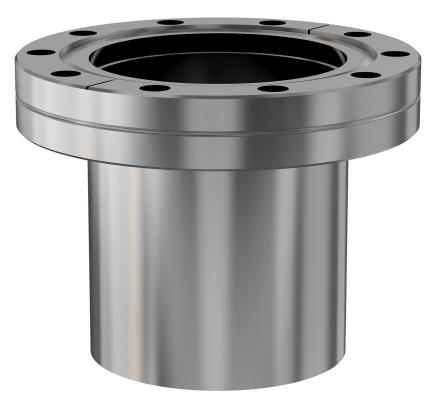

# **CF half nipple** 10" OD CF half nipple

Part number: 1N-800

### **CF half nipple** 10" OD CF half nipple

- The CF flange system is ideal for UHV system construction
- Rotatable flanges make component alignment easy
- Most popular sizes and types listed
- Contact us at 800-824-4166 if you can't find exactly what you need

#### 1N-800

| Parameters        | Specifications                                                                             |
|-------------------|--------------------------------------------------------------------------------------------|
| Flange 1          | DN 200 CF (10" OD)                                                                         |
| Туре              | Half Nipple                                                                                |
| Flange 2          | 8" OD Tube                                                                                 |
| Material          | 304 stainless                                                                              |
| Tube OD           | 8″                                                                                         |
| Length            | 7.50″                                                                                      |
| Vacuum Range      | FKM: 1 · 10 <sup>-8</sup> mbar to 1 bar<br>Metal seal: 1 · 10 <sup>-13</sup> mbar to 1 bar |
| Temperature Range | FKM: -20 °C to 180 °C<br>Metal seal: -200 °C to 450 °C                                     |
| Weight            | 13.2 lbs                                                                                   |