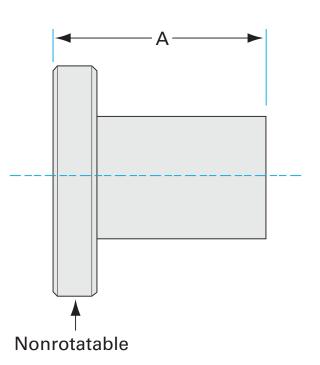

# **CF half nipple** 10" OD CF half nipple

Part number: 1N-800

### **CF half nipple** 10" OD CF half nipple

- The CF flange system is ideal for UHV system construction
- Rotatable flanges make component alignment easy
- Most popular sizes and types listed
- Contact us at 800-824-4166 if you can't find exactly what you need

Similar Image

| Dimensions<br>(in inches) |       |
|---------------------------|-------|
| Dim A                     | 7.50″ |

#### 1N-800

| Parameters        | Specifications                                                                             |
|-------------------|--------------------------------------------------------------------------------------------|
| Flange 1          | DN 200 CF (10" OD)                                                                         |
| Туре              | Half Nipple                                                                                |
| Flange 2          | 8" OD Tube                                                                                 |
| Material          | 304 stainless                                                                              |
| Tube OD           | 8″                                                                                         |
| Length            | 7.50″                                                                                      |
| Vacuum Range      | FKM: 1 · 10 <sup>-8</sup> mbar to 1 bar<br>Metal seal: 1 · 10 <sup>-13</sup> mbar to 1 bar |
| Temperature Range | FKM: -20 °C to 180 °C<br>Metal seal: -200 °C to 450 °C                                     |
| Weight            | 13.2 lbs                                                                                   |